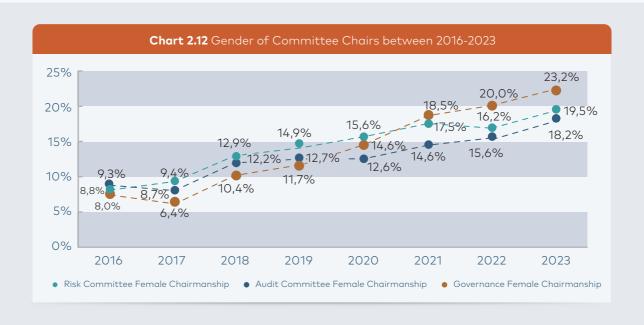

Chart 2.11 presents the progress in gender diversity in board committees over the years. The seats occupied by female directors in audit, corporate governance, and risk committees have increased over the years, especially in 2023.

In 2023, 23.2% of corporate governance committees, 18.2% of audit committees, and 19.5% of Risk Committees had a female chair.