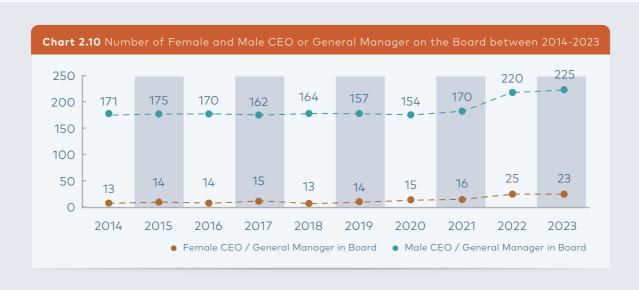

In 2023, 23 companies have female CEOs who sit on the board, corresponding to only 4.4% of all BIST companies. The number of male CEOs is 225 representing 43.5% of all companies as shown in *Chart 2.10*. Out of 225 male CEOs, 58 have dual roles both as CEO and Chair whereas only 3 women have dual roles as both. 269 companies (52%) did not include their top executives in their board in 2023.