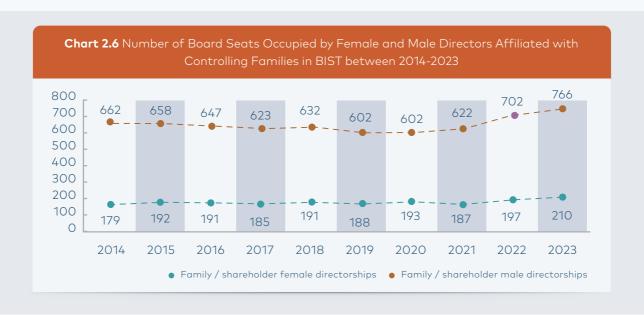

#### Overview of Family/Shareholder Female-Male Directorships in BIST

In 2023, there are 210 female directors affiliated with controlling shareholders and owner families in BIST compared to 197 in 2022 representing 35% of all female directors in 2022 and 34% in 2023.

#### Breakdown of Female Directors on BIST Boards

The breakdown of female directors in BIST company boards is presented in *Table 2.2* below. The board seats occupied by professional women have increased from 366 in 2022 to 407 in 2023. The number of female family members has slightly increased from 197 in 2022 to 210 in 2023.

| ₩ Ind    | ears dependent Professional | 2014 | 2015 | 2016 | 2017 |      |      |      |      |      |      |
|----------|-----------------------------|------|------|------|------|------|------|------|------|------|------|
| -        | dependent Professional      | 00   |      | 2010 | 201/ | 2018 | 2019 | 2020 | 2021 | 2022 | 2023 |
|          |                             | 80   | 83   | 102  | 98   | 131  | 144  | 151  | 172  | 230  | 253  |
| Ot       | Other Professionals         |      | 101  | 107  | 103  | 99   | 103  | 115  | 120  | 136  | 154  |
| <u> </u> | Executive                   | 22   | 23   | 20   | 17   | 16   | 24   | 31   | 37   | 47   | 44   |
| •        | Non-executive               | 71   | 78   | 87   | 86   | 83   | 79   | 84   | 83   | 89   | 110  |
| (°) Fo   | amily/Shareholder           | 179  | 192  | 191  | 185  | 191  | 188  | 193  | 187  | 197  | 210  |
| <b>E</b> | Executive                   | 46   | 51   | 53   | 53   | 52   | 51   | 58   | 76   | 78   | 90   |
| 2        | Non-executive               | 133  | 141  | 138  | 132  | 139  | 137  | 135  | 111  | 119  | 120  |
| + To     | otal                        | 352  | 376  | 399  | 386  | 421  | 435  | 459  | 479  | 563  | 617  |