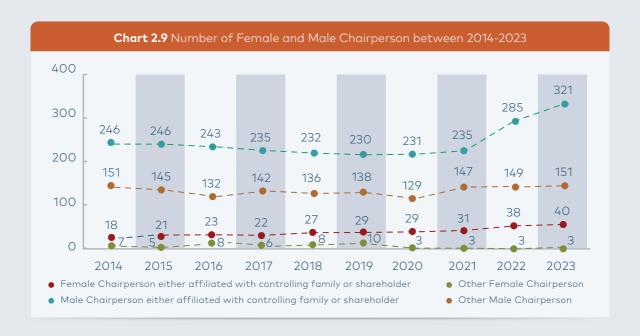

#### Women and Men in Chairperson/CEO/General Manager Positions on BIST Boards

Only 45 companies have appointed a female chairperson in 2023 corresponding to 8.7 % of all companies. As shown in *Chart 2.9*, 40 of the 45 female chairpersons are affiliated with the controlling families and/or they directly own a significant number of shares. Only 5 professional women were appointed as the board chair again this year compared to 151 professional men.