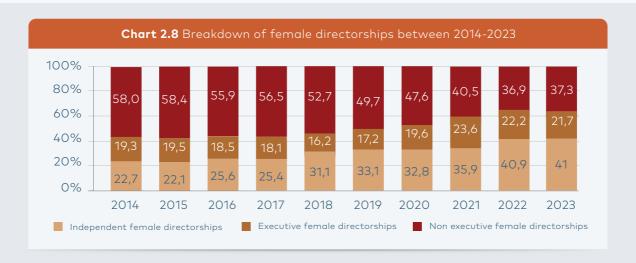

In 2023, out of 617 female directorships, 230 (37.3%) are held by female directors who are non-executive but not independent, whereas 253 (41%) are independent. As shown in Chart 2.7, only 134 (21.7%) of the female directors have executive responsibilities, compared to 22.2% in 2022.

Chart 2.8 below shows the breakdown of statutory positions of female directors as required by the Capital Markets Board as independent, executive, and non-executive directors.