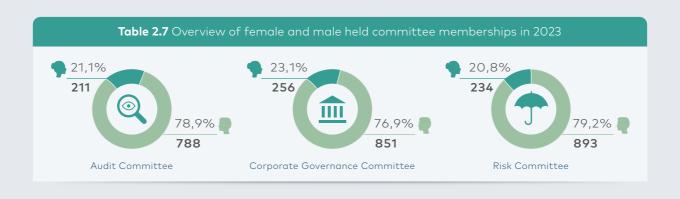

#### Composition of Board Committees

All companies have mandatory Audit Committees and Corporate Governance Committees. Some companies have other committees such as the Sustainability Committee. 21.1% of Audit Committee seats and 23.1% of Corporate Governance Committee seats are filled by women as shown in Table 2.7. These figures correspond to 211 seats in audit committees, and 256 seats in corporate governance committees which is slightly higher than the number of seats filled by female members in 2023. Also, 234 of 1127 seats in the risk committees are filled by women.