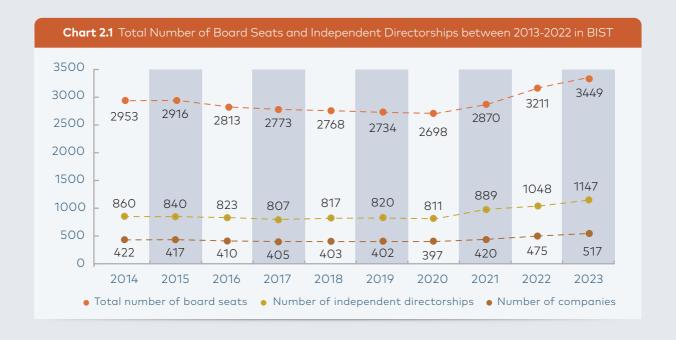

#### Overview of Board Seats

In 2023, there were 517 companies listed in BIST, the highest number since 2013. Accordingly, the total number of board seats reached 3449, compared to 3211 in 2022. Similarly, the number of independent board members reached 1147, the highest number since 2014 as seen in *Chart 2.1.* The average board size decreased to 6.5 from 6.8 in 2022 and 2021. The ratio of independent directors is 33.3 %, slightly higher than 32.6% in 2022.

#### Overview of Male and Female Board Seats in BIST

Chart 2.2 represents the change in the total number of board seats and the number of female and independent directors between 2014-2023. Out of 1147 independent directors in 2023, 253 were female. The ratio of female independent members within the total number of independent members has been increasing since 2013.