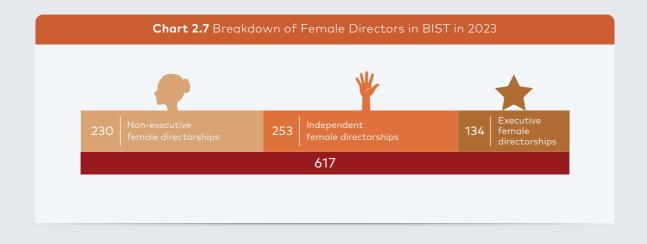

In 2023, out of 617 female directorships, 230 (37.3%) are held by female directors who are non-executive but not independent, whereas 253 (41%) are independent. As shown in Chart 2.7, only 134 (21.7%) of the female directors have executive responsibilities, compared to 22.2% in 2022.