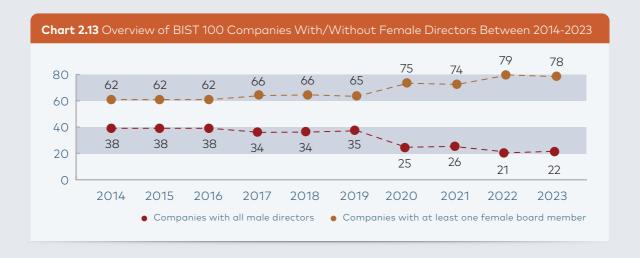

As shown in Chart 2.13, 22 companies in BIST 100 have all male boards in 2023. The largest companies in BIST started to move towards diversity, however, the number of companies with all-male board members have still above 20.