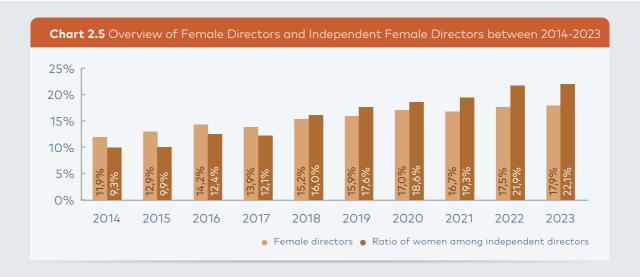

#### Overview of Female Directors in BIST

In 2022, women were elected to 563 seats in the boards of companies listed in BIST. This number represents 17.5% of all directorships, increased from 16.7% in 2021. On the other hand, as shown in Chart 2.5 below, the ratio of female independent board members to all independent directors increased from 19.3% in 2021 to 21.9% in 2022.