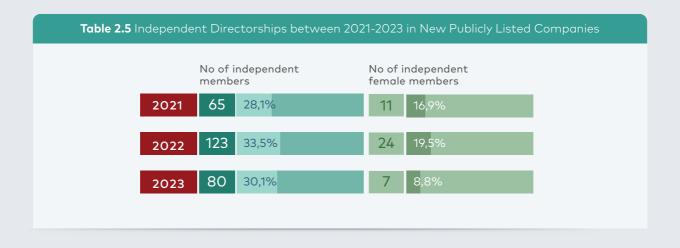

#### Initial Public Offerings (IPOs) in 2023

During the 2023 reporting period, a total of 45 companies offered its shares to the public, compared to 63 companies in 2022. Notably, the representation of women on the boards of these new publicly listed companies had lower percentage of women on their boards at 13.5% in 2023, compared to 15.% in 2022. In both periods, roughly 50% of the companies had all-male boards as seen in Table 2.4. The average board size of the newly listed companies is 6, smaller than the 7-average of all listed firms. This picture represents the lack of awareness amongst the investment banks and the issuers about institutional investor and creditor demands related to board diversity.

| <b>Table 2.4</b> Changes in the ratio of women in New Publicly |       |       |       |
|----------------------------------------------------------------|-------|-------|-------|
|                                                                | 2021  | 2022  | 2023  |
| No of Companies                                                | 39    | 63    | 45    |
| No of the board members                                        | 231   | 367   | 266   |
| No of female members                                           | 30    | 57    | 36    |
| % of female members                                            | 13.0% | 15.5% | 13.5% |
| No of companies without female members                         | 19    | 32    | 21    |