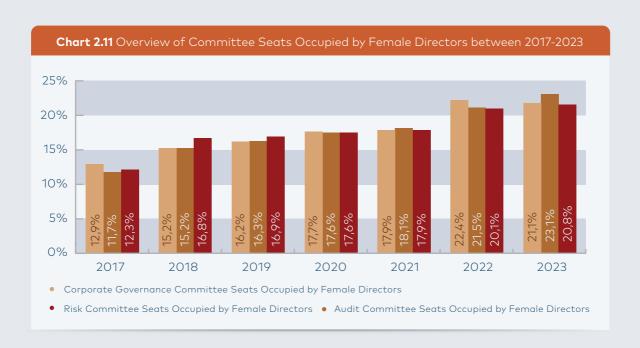

Chart 2.11 presents the progress in gender diversity in board committees over the years. The seats occupied by female directors in audit, corporate governance, and risk committees have increased over the years, especially in 2023.

In 2023, 23.2% of corporate governance committees, 18.2% of audit committees, and 19.5% of Risk Committees had a female chair.