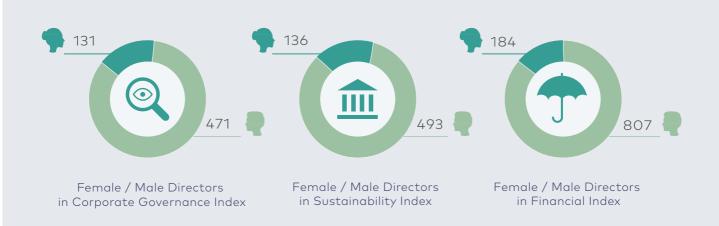

#### BIST Financial Index, BIST Corporate Governance Index and Sustainability Index

There are 142 companies in BIST Financial Index, 71 companies in Corporate Governance Index and 73 companies in Sustainability Index in 2023. Percentage of female directors in the companies that constitute the Corporate Governance Index has increased from 19,9 % in 2022 to 21.8%. Also, the percentage of female directors in the Financial Index increased from 17.6% in 2022 to 18.6% in 2023. The percentage of female directors in Sustainability Index is 21.6%.