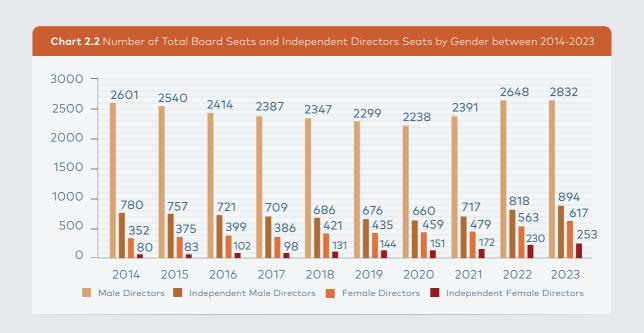

#### Overview of Male and Female Board Seats in BIST

Chart 2.2 represents the change in the total number of board seats and the number of female and independent directors between 2014-2023. Out of 1147 independent directors in 2023, 253 were female. The ratio of female independent members within the total number of independent members has been increasing since 2013.