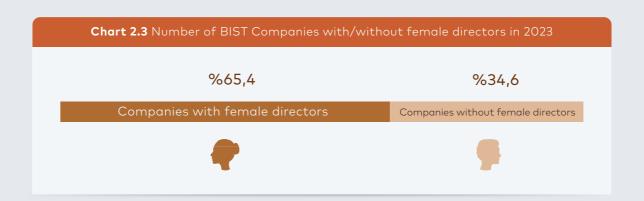

In 2023, out of 517, 179 (34,6%) BIST companies did not include any female directors in their boards compared to 158 (33,3%) companies in 2022. Those companies with all-male boards are listed in Appendix A. **Chart 2.3** presents the breakdown of companies with or without female directors in 2023.