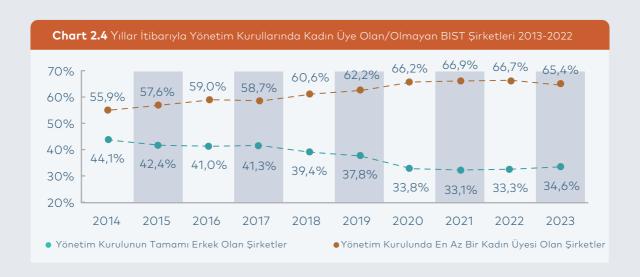

**Chart 2.4** demonstrates a change in the ratio of companies with at least one female director between 2014-2023. In 2023, 65.4% of the companies had at least one female board member which has decreased from 66.7% in 2022 to 65.4 in 2023.