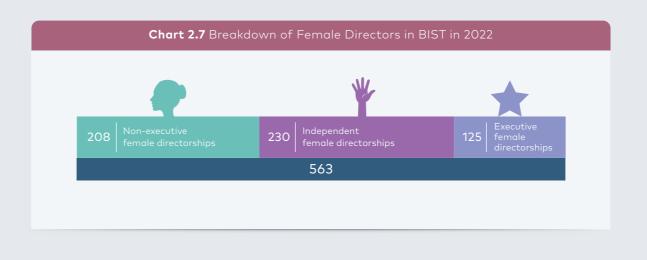

In 2022, out of 563 female directorships, 208 (37%) are held by female directors who are non-executive but not independent, whereas 230 (40.8%) are independent. As shown in **Chart 2.7**, only 125 (22.2%) of the female directors have executive responsibilities, compared to 23.5% in 2021.