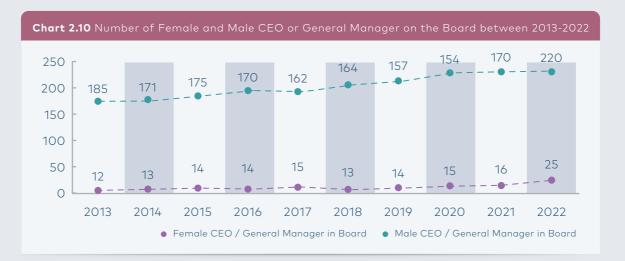

#### Women and Men in Chairperson/CEO/General Manager Positions on BIST Boards

Only 41 companies have appointed a female chairperson in 2022 corresponding to 8.6% of all companies. As shown in Chart 2.9, 38 of the 41 female chairpersons are affiliated with the controlling families and/or they directly own a significant number of shares. Only 3 professional women were appointed as the board chair again this year compared to 149 professional men.

In 2022, 25 companies have female CEOs who sit on the board, corresponding to only 5.3% of all BIST companies. The number of male CEOs is 220 representing 46.3% of all companies as shown in Chart 2.10. Out of 220 male CEOs, 59 have dual roles both as CEO and Chair whereas only 2 women have dual roles as both. 230 companies (48%) did not include their top executives in their board.