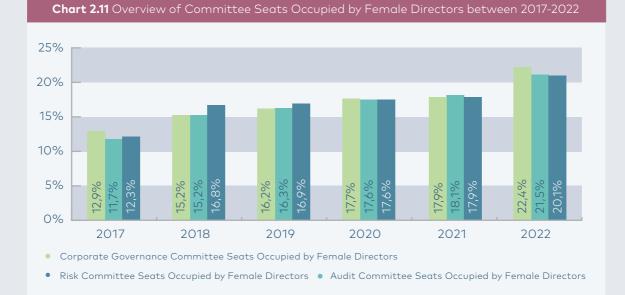

**Chart 2.11** presents the progress in gender diversity in board committees over the years. The seats occupied by female directors in audit, corporate governance, and risk committees have increased over the years especially in 2022.