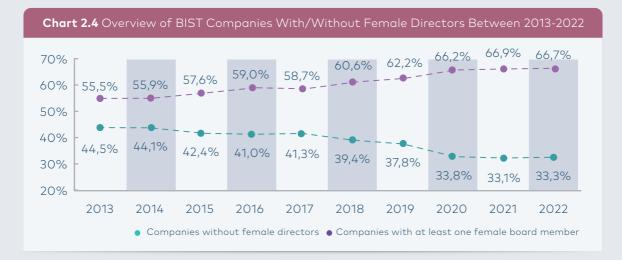

**Chart 2.4** demonstrates a change in the ratio of companies with at least one female director between 2013-2022. In 2022, 66.7% of the companies had at least one female board member and this figure barely changed from 66.9% in 2021.