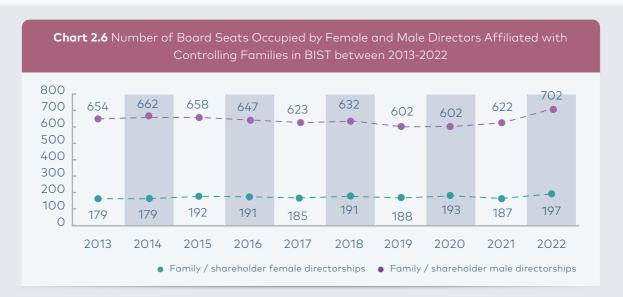

#### Overview of Family/Shareholder Female-Male Directorships in BIST

In 2022, there were 197 female directors affiliated with controlling shareholders and owner families in BIST compared to 187 in 2021 representing 39% of all female directors in 2021 and 35% in 2022.

#### Breakdown of Female Directors on BIST Boards

The breakdown of female directors in BIST company boards is presented in **Table 2.2** below. The board seats occupied by professional women have increased from 292 in 2021 to 366 in 2022. The number of female family members has slightly increased to 197.