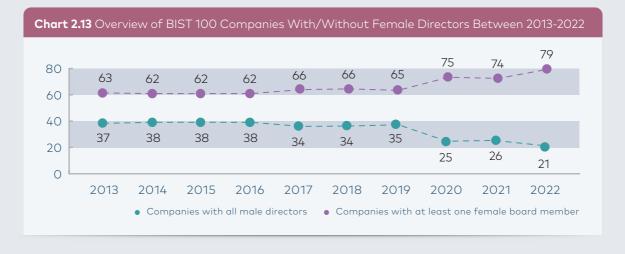

As shown in **Chart 2.13**, 21 companies in BIST 100 have all male boards in 2022. The largest companies in BIST started to move towards diversity, however the number of companies with all male board members have just dropped to under 25.