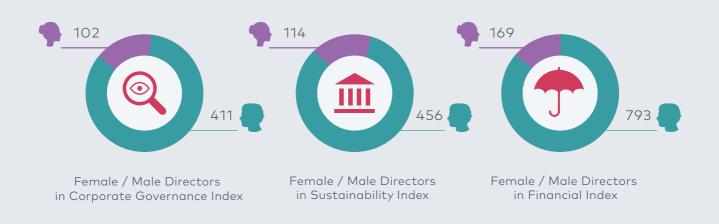

#### BIST Financial Index, BIST Corporate Governance Index and Sustainability Index

There are 122 companies in BIST Financial Index, 61 companies in Corporate Governance Index and 7 companies in Sustainability Index in 2021. Percentage of female directors in the companies that constitute the Corporate Governance Index has increased from 18.7% in 2021 to 24.8%. Also, the percentage of female directors in the Financial Index increased from 17.1% in 2021 to 21.3% in 2022. The percentage of female directors in Sustainability Index is the highest at 25%. 30% Club members had the highest percentage of women on boards at 25.7%.