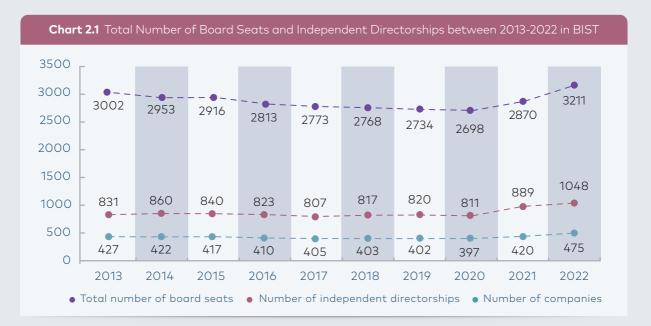

#### Overview of Board Seats

In 2022, there were 475 companies listed in BIST, the highest number since 2012. Accordingly, the total number of board seats reached 3211, compared to 2870 in 2021. Similarly, the number of independent board members reached 1048, the highest number since 2012 as seen in *Chart 2.1.* The average board size remained at 6.8, same as in 2021. The ratio of independent directors is 32.6%, slightly higher than 31.0% in 2021.