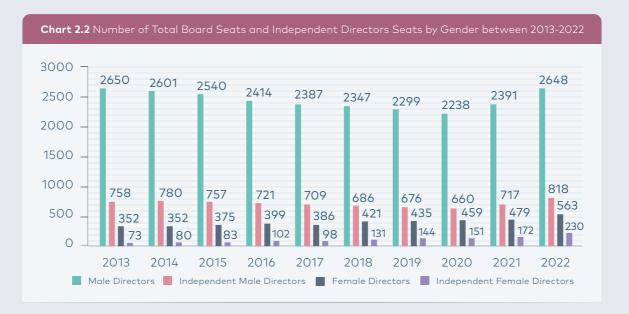

#### Overview of Male and Female Board Seats in BIST

**Chart 2.2** represents the change in total number of board seats and the number of female and independent directors between 2013-2022. Out of 1048 independent directors in 2022, 230 were female. The ratio of female independent members within the total number of independent members has been increasing since 2012.