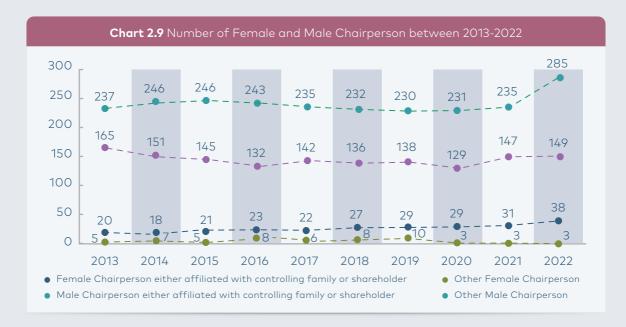

#### Women and Men in Chairperson/CEO/General Manager Positions on BIST Boards

Only 41 companies have appointed a female chairperson in 2022 corresponding to 8.6% of all companies. As shown in Chart 2.9, 38 of the 41 female chairpersons are affiliated with the controlling families and/or they directly own a significant number of shares. Only 3 professional women were appointed as the board chair again this year compared to 149 professional men.