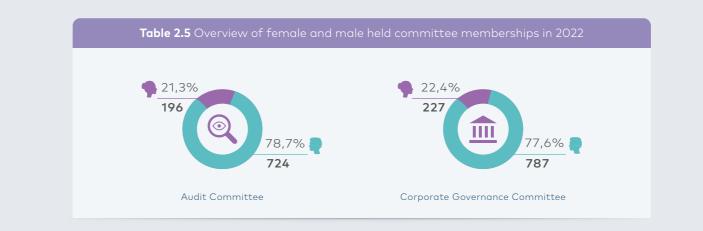

### Composition of Board Committees

All companies have mandatory Audit Committees and Corporate Governance Committees. Some companies have other committees such as the Sustainability Committee. 21.3% of Audit Committee seats and 22.4% of Corporate Governance Committee seats are filled by women as shown in *Table 2.5*. These figures correspond to 196 seats in audit committees, and 227 seats in corporate governance committees.