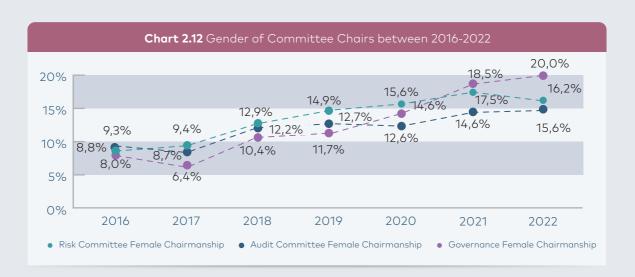

In 2022, 20% of corporate governance committees, 15.6% of audit committees and 16.2% of Risk Committees had a female chair.