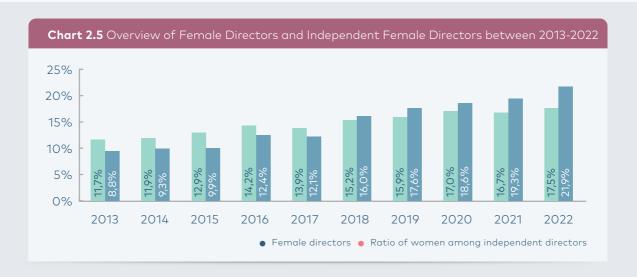

#### Overview of Female Directors in BIST

In 2022, women were elected to 563 seats in the boards of companies listed in BIST. This number represents 17.5% of all directorships, increased from 16.7% in 2021. On the other hand, as shown in *Chart 2.5* below, the ratio of female independent board members to all independent directors increased from 19.3% in 2021 to 21.9% in 2022.