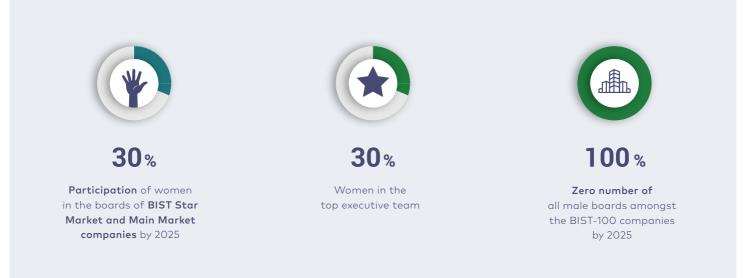

#### Board of Directors of the 30% Club Türkiye has set the following targets for the campaign:

These targets correspond to approximately a three-fold increase in the number of professional women on corporate boards from the current level considering that half of the women sitting on corporate boards today are members of controlling shareholder families.