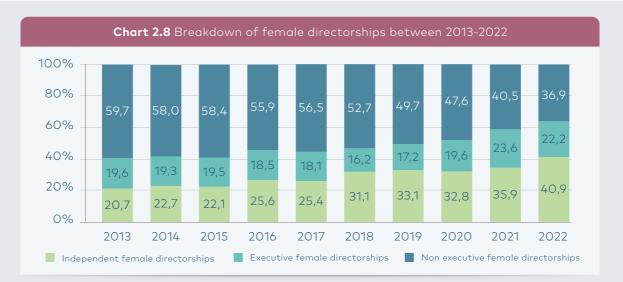

**Chart 2.8** below shows the breakdown of statutory positions of female directors as required by the Capital Markets Board as independent, executive, and non-executive directors.