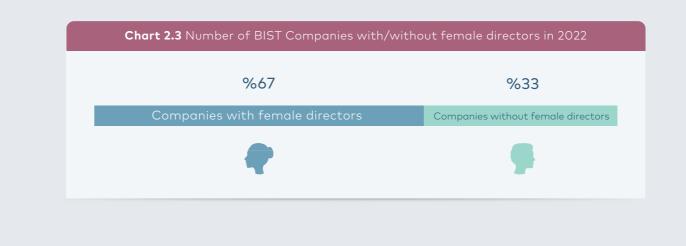

#### Overview of Gender Diversity in BIST Company Boards in 2022

In 2022, out of 475, 158(33,3%) BIST companies did not include any female directors in their boards compared to 139 (33,1%) companies in 2021. Those companies with all male boards are listed in Appendix A. *Chart 2.3* presents the breakdown of companies with or without female directors in 2022.